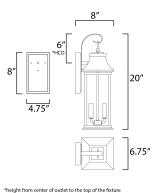

## **MEASUREMENTS** DIMENSION

BACK PLATE HANGING WEIGHT LAMPING INPUT VOLTAGE

BULB

: 5.28 lb

:120V : 2 x 40W Incandescent E12 Candelabra , 80W Total **BULB INCLUDED** : (Not Included) DIMMABLE : Yes LIGHTING\_DIRECTION : Up