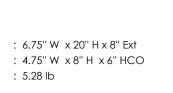

## **MEASUREMENTS** DIMENSION

BACK PLATE HANGING WEIGHT LAMPING INPUT VOLTAGE

BULB

: 5.28 lb

:120V : 2 x 40W Incandescent E12 Candelabra , 80W Total **BULB INCLUDED** : (Not Included) DIMMABLE : Yes LIGHTING\_DIRECTION : Up