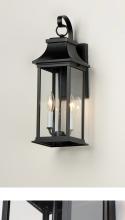

## **PRODUCT DESCRIPTION**

Inspired by classic coach gas lanterns, the Vicksburg collection features die-cast aluminum construction finished in Black with Clear glass. The candle sleeves are done in a contrasting off-white finish to add dimension to the lantern. Available in numerous sizes and configurations including a handsome pocket wall.